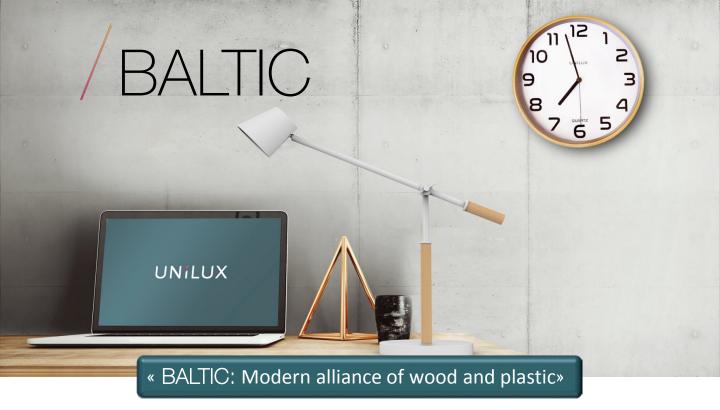

# **ECO-FRIENDLY PRODUCT**

### Mixing of materials

Design is very contemporary, its wooden structure from forests managed in an ecoresponsible way preserves it from rust and bumps in case of fall. Its design contributes to preserve the natural resources for the future generations. Eco-responsible approach!

### PERFECT VISIBILITY

### Easy to read

With the high size glass, BALTIC is an ideal clock for individual offices or breakrooms. With its white numbers on a black background: visual contrast favourable to easy reading from a distance up to 35 metres

## QUARTZ SYSTEM

#### HIGH PRECISION

The mechanism of quartz clock, based on the phenomenon of piezoelectricity, is one of the most energy-efficient, for a reliability of a 1 second discrepancy over a 6 years running period

## TECHNICAL FEATURES

#### **Materials**

Outline: wood Cover: plastic

| SAP no.   | Colors | Dimensions | Battery<br>supplied | Second<br>hand | Radio-<br>controlled | Readabili<br>ty | Warranty | Net<br>weight | Code EAN      |
|-----------|--------|------------|---------------------|----------------|----------------------|-----------------|----------|---------------|---------------|
| 400094591 | Wood   | Ø 30,5     | 1 x AA 1,5<br>V     | Yes            | No                   | 35 m            | 2 ans    | 0,6 kg        | 3595560025251 |